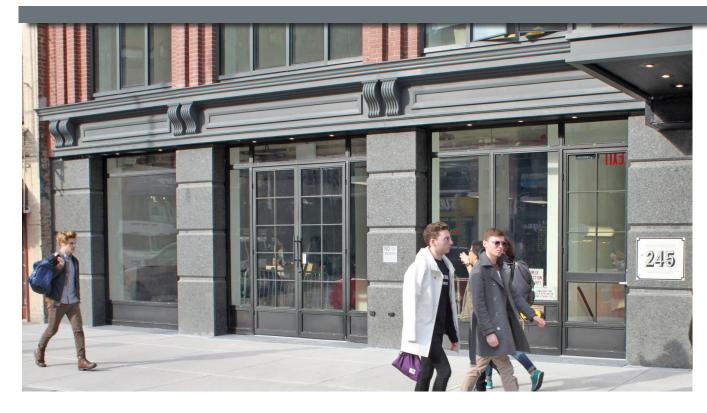

## VILLAGE GREEN WEST | PRIME RETAIL Nº 245 WI4TH STREET | BETWEEN 7TH & 8TH AVENUES

**FEATURES** RECENT CONSTRUCTION = HIGH CEILINGS = ARCHITECTURAL DETAILS = STORAGE BASEMENT = HIGH TRAFFIC 14<sup>TH</sup> STREET = CANNABIS FRIENDLY OWNER

FRONTAGE 38 Feet

CEILING HTS 12 Feet