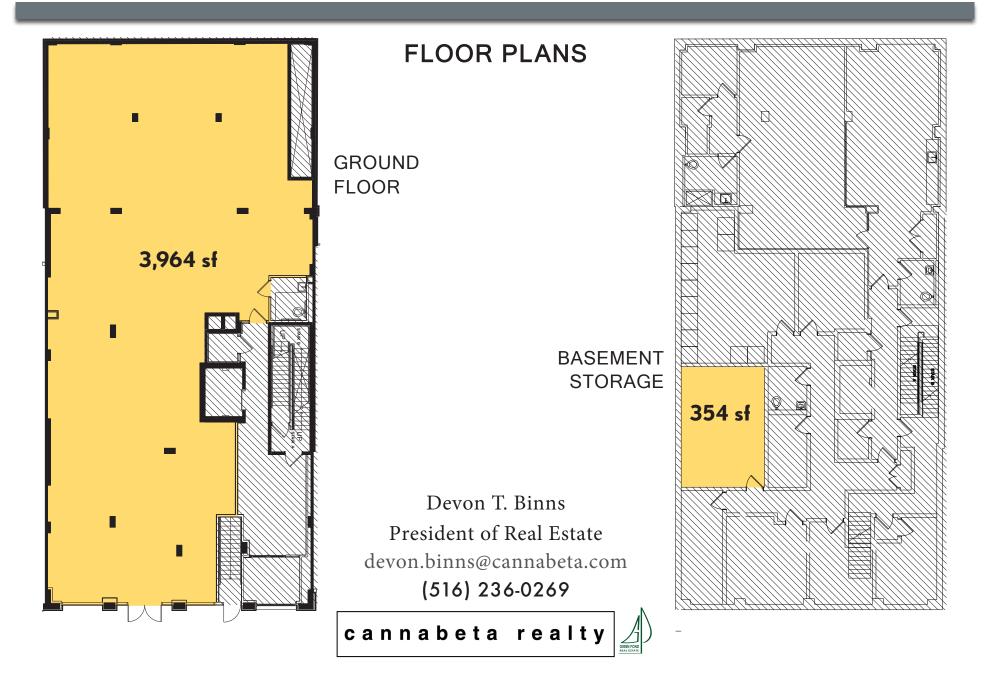

**NEARBY AREAS:** NEW SCHOOL = NYC MAIN CAMPUS = MEATPACKING DISTRICT = HIGHLINE = UNION SQUARE

MASS TRANSIT: WALKING DISTANCE TO

AVAILABLE GRD 3,964 sf BSMT 354 sf RENT UPON REQUEST POSSESSION

Immediate

## CONTACT

Devon T. Binns President of Real Estate devon.binns@cannabeta.com (516) 236-0269