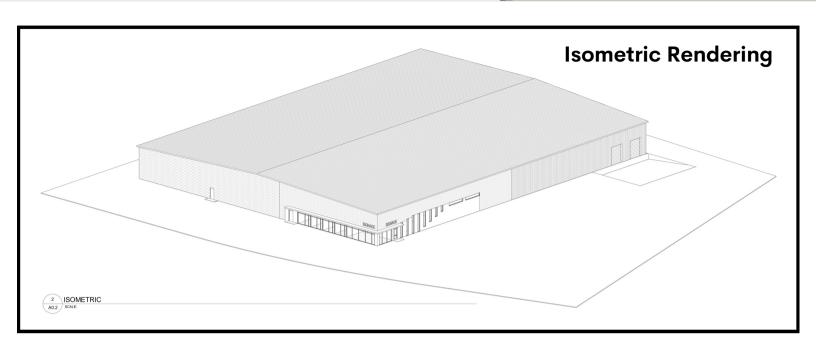

## **Property Details**

- ₱ 51,285 SF Facility Designed by Urban Grow on a 2.47 Acre Property.
- 79 Parking Spaces
- Site Delivered with Local Building Approvals for Cannabis Cultivation/ Manufacturing
- Block and Lot Specified in Local Zoning Code for Cannabis Cultivation/ Manufacturing
- Electric and Sewer Agreements in Place
- ✓ Can be Delivered with 2203-2205 Wallace Blvd, Located Across the Street
- Ownership Open to Proposals Including Land Sale, Ground Lease, and Build to Suit for Rental or Sale