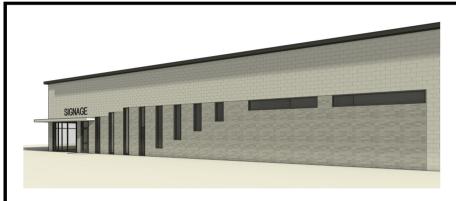

### **Property Overview**

Cannabeta Realty has been retained exclusively to market for sale or lease the industrial land at 2203-2205 Wallace Blvd in Cinnaminson, NJ. The site represents a rare opportunity for a cannabis business with municipal license and zoning preapproval for cannabis cultivation and manufacturing in the southern NJ/Philly Metro region.

## **Property Details**

- ₱ 51,285 SF Facility Designed by Urban Grow on a 2.47 Acre Property.
- 79 Parking Spaces
- Site Delivered with Local Building Approvals for Cannabis Cultivation/ Manufacturing
- Block and Lot Specified in Local Zoning Code for Cannabis Cultivation/ Manufacturing
- Electric and Sewer Agreements in Place
- ✓ Can be Delivered with 2203-2205 Wallace Blvd, Located Across the Street
- Ownership Open to Proposals Including Land Sale, Ground Lease, and Build to Suit for Rental or Sale