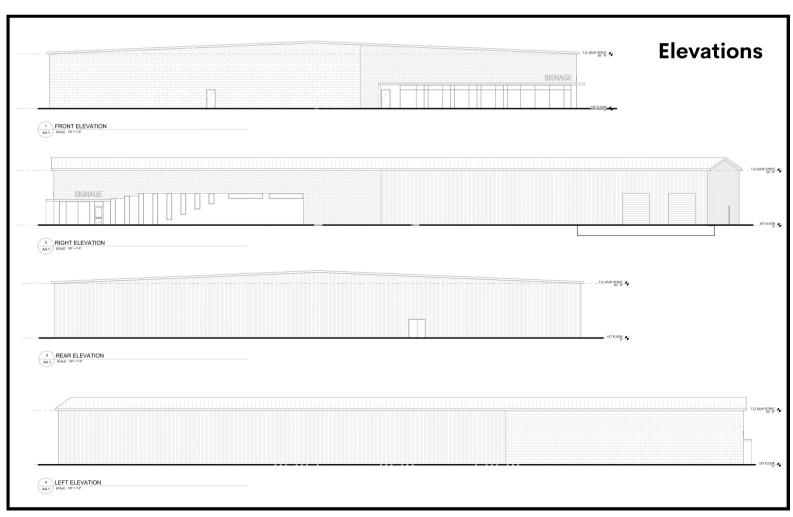

## **Property Details**

- ₱ 51,285 SF Facility Designed by Urban Grow on a 2.47 Acre Property.
- 79 Parking Spaces
- Site Delivered with Local Building Approvals for Cannabis Cultivation/ Manufacturing
- Block and Lot Specified in Local Zoning Code for Cannabis Cultivation/ Manufacturing
- Electric and Sewer Agreements in Place
- ✓ Can be Delivered with 2203-2205 Wallace Blvd, Located Across the Street
- Ownership Open to Proposals Including Land Sale, Ground Lease, and Build to Suit for Rental or Sale