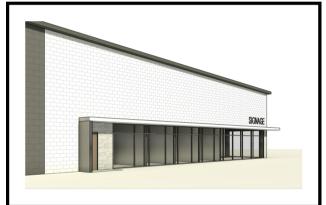

### **Property Overview**

Cannabeta Realty has been retained exclusively to market for sale or lease the industrial land at 2203-2205 Wallace Blvd in Cinnaminson, NJ. The site represents a rare opportunity for a cannabis business with municipal license and zoning preapproval for cannabis cultivation and manufacturing in the southern NJ/Philly Metro region.

## **Property Details**

- ₱ 51,285 SF Facility Designed by Urban Grow on a 2.47 Acre Property.
- 79 Parking Spaces
- Site Delivered with Local Building Approvals for Cannabis Cultivation/ Manufacturing
- Block and Lot Specified in Local Zoning Code for Cannabis Cultivation/ Manufacturing
- Electric and Sewer Agreements in Place
- ✓ Can be Delivered with 2203-2205 Wallace Blvd, Located Across the Street
- Ownership Open to Proposals Including Land Sale, Ground Lease, and Build to Suit for Rental or Sale