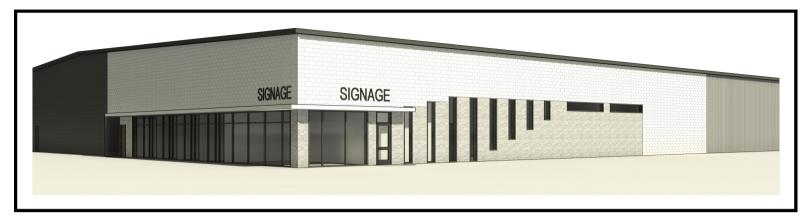

### **Property Overview**

Cannabeta Realty has been retained exclusively to market for sale or lease the industrial land at 2203-2205 Wallace Blvd in Cinnaminson, NJ. The site represents a rare opportunity for a cannabis business with municipal license and zoning preapproval for cannabis cultivation and manufacturing in the southern NJ/Philly Metro region.

## **Property Details**

- ₱ 51,285 SF Facility Designed by Urban Grow on a 2.47 Acre Property.
- 79 Parking Spaces
- Site Delivered with Local Building Approvals for Cannabis Cultivation/ Manufacturing
- Block and Lot Specified in Local Zoning Code for Cannabis Cultivation/ Manufacturing
- Electric and Sewer Agreements in Place
- ✓ Can be Delivered with 2203-2205 Wallace Blvd, Located Across the Street
- Ownership Open to Proposals Including Land Sale, Ground Lease, and Build to Suit for Rental or Sale