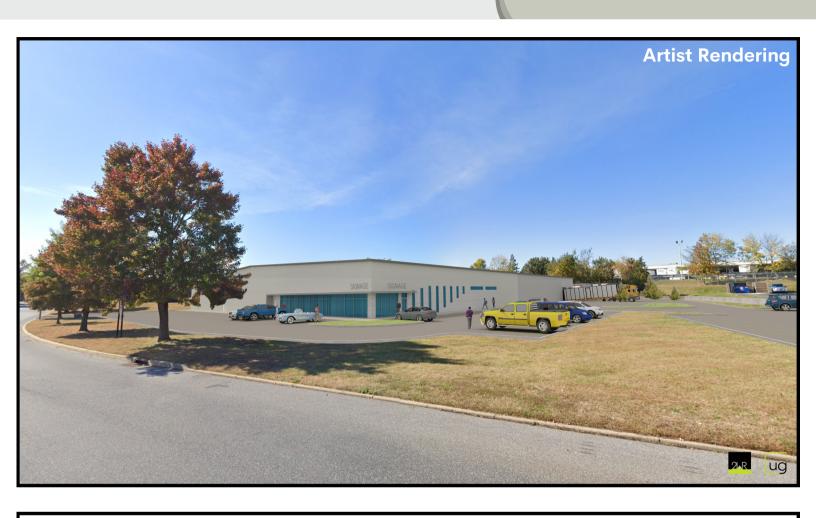

### **Property Overview**

Cannabeta Realty has been retained exclusively to market for sale or lease the industrial land at 2203-2205 Wallace Blvd in Cinnaminson, NJ. The site represents a rare opportunity for a cannabis business with municipal license and zoning preapproval for cannabis cultivation and manufacturing in the southern NJ/Philly Metro region.

## **Property Details**

- ₱ 51,285 SF Facility Designed by Urban Grow on a 2.47 Acre Property.
- 79 Parking Spaces
- Site Delivered with Local Building Approvals for Cannabis Cultivation/ Manufacturing
- Block and Lot Specified in Local Zoning Code for Cannabis Cultivation/ Manufacturing
- Electric and Sewer Agreements in Place
- ✓ Can be Delivered with 2203-2205 Wallace Blvd, Located Across the Street
- Ownership Open to Proposals Including Land Sale, Ground Lease, and Build to Suit for Rental or Sale