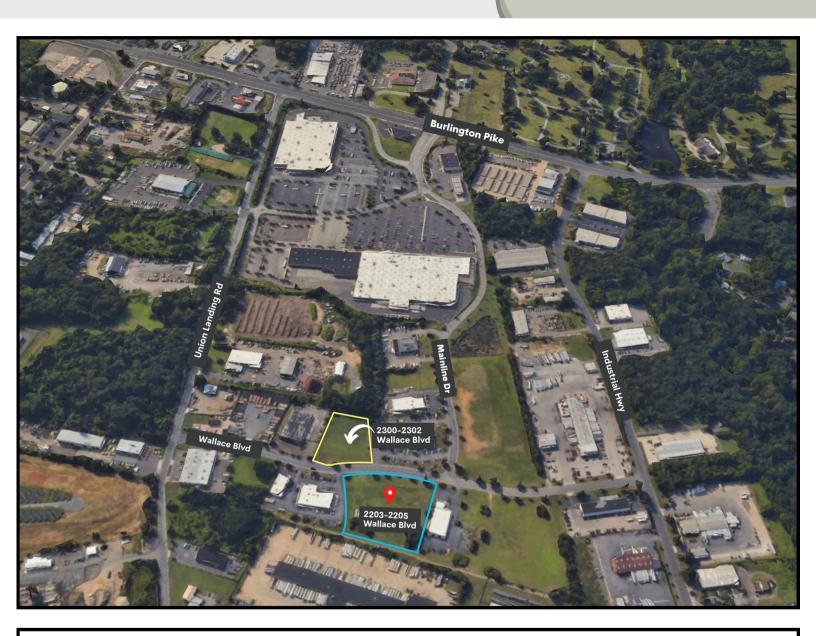

### **Property Overview**

Cannabeta Realty has been retained exclusively to market for sale or lease the industrial land at 2203-2205 Wallace Blvd in Cinnaminson, NJ. The site represents a rare opportunity for a cannabis business with municipal license and zoning preapproval for cannabis cultivation and manufacturing in the southern NJ/Philly Metro region.

# **Location Details**

- Designated Impact Zone
- Not in Wetlands or Flood Zone
- Located in a Highly Accessible Industrial Zone
- 300,000 + Population Within 5 Miles (Philly Metro Area)