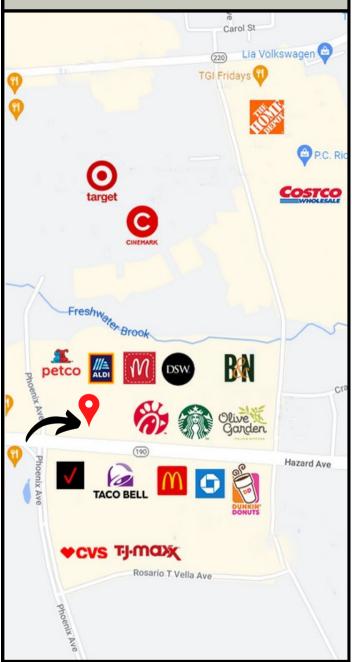

### **Property Overview**

Introducing our Enfield, CT dispensary location! Situated on a hard corner, this location has over 52,000 cars pass by daily making it a very high-traffic location! An additional 130,000+ cars pass by on the freeway, which is less than 500 feet away! The extremely high traffic count is sure to make this an absolute stand-out location for sales volume! This location has great road front visibility and is situated next to an enormous shopping complex that has many big-box retailers and QSR such as Taco Bell, McDonalds, Starbucks, Dunkin Donuts, Chickfil-A, Olive Garden, Chase Bank, Barnes & Noble, CVS, Verizon, T.J. Maxx, DSW, Michaels, Petco, ALDI, & many national hotel chains, just to name a few.

### **Retailer Locations**

For More Information, Please Contact:

**Devon Binns** President of Real Estate (516)-236-0269 devon@cannabeta.com