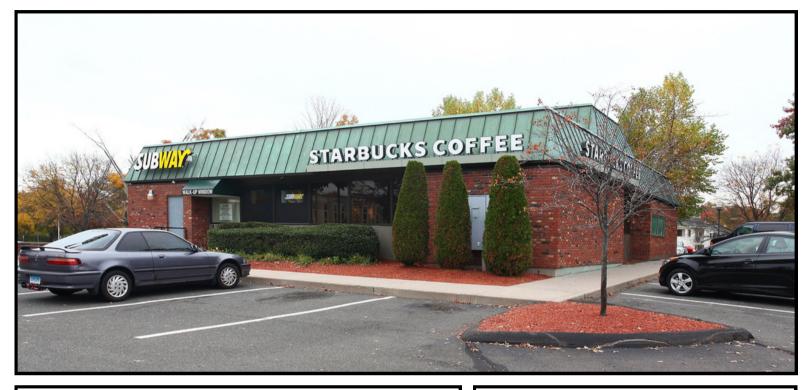

### **Property Overview**

Introducing our Enfield, CT dispensary location! Situated on a hard corner, this location has over 52,000 cars pass by daily making it a very high-traffic location! An additional 130,000+ cars pass by on the freeway, which is less than 500 feet away! The extremely high traffic count is sure to make this an absolute stand-out location for sales volume! This location has great road front visibility and is situated next to an enormous shopping complex that has many big-box retailers and QSR such as Taco Bell, McDonalds, Starbucks, Dunkin Donuts, Chickfil-A, Olive Garden, Chase Bank, Barnes & Noble, CVS, Verizon, T.J. Maxx, DSW, Michaels, Petco, ALDI, & many national hotel chains, just to name a few.

### **Highlights**

- One of only 12 adult-use licenses available in the state!
- @ 500 Ft from freeway entrance/exits, an additional 130,000 Cars Per Day!
- Quick Closing!

| sale price                     | BUILDING SIZE                              |
|--------------------------------|--------------------------------------------|
| <b>\$7,300,000</b>             | 3,520 sqft                                 |
| parking spots                  | LOT SIZE                                   |
| <b>40+</b>                     | 0.96 Acres                                 |
| 10-MILE POP.<br><b>341,132</b> | Freeway / Frontage Traffic <b>180,000+</b> |