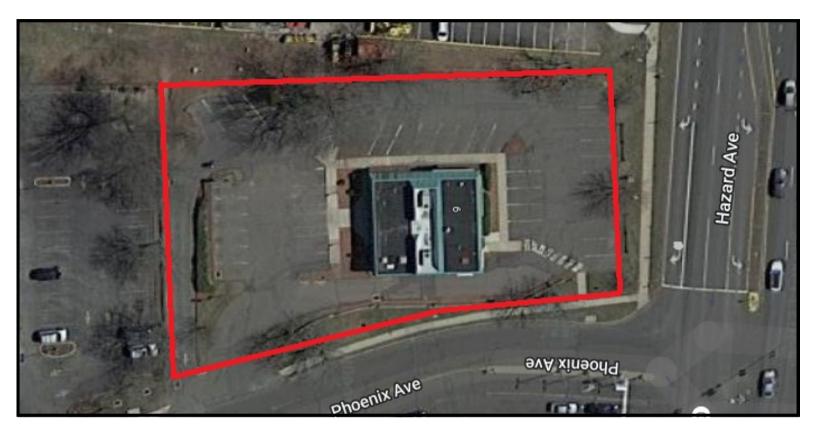

### **Highlights**

- One of only 12 adult-use licenses available in the state!
- @ 500 Ft from freeway entrance/exits, an additional 130,000 Cars Per Day!
- Quick Closing!

| sale price                     | BUILDING SIZE                              |
|--------------------------------|--------------------------------------------|
| <b>\$7,300,000</b>             | 3,520 sqft                                 |
| parking spots                  | LOT SIZE                                   |
| <b>40+</b>                     | 0.96 Acres                                 |
| 10-MILE POP.<br><b>341,132</b> | Freeway / Frontage Traffic <b>180,000+</b> |