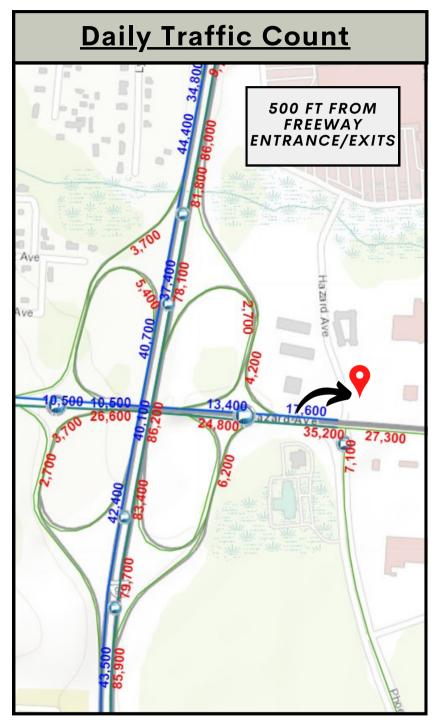

### **Property Overview**

Introducing our Enfield, CT dispensary location! Situated on a hard corner, this location has over 52,000 cars pass by daily making it a very high-traffic location! An additional 130,000+ cars pass by on the freeway, which is less than 500 feet away! The extremely high traffic count is sure to make this an absolute stand-out location for sales volume! This location has great road front visibility and is situated next to an enormous shopping complex that has many big-box retailers and QSR such as Taco Bell, McDonalds, Starbucks, Dunkin Donuts, Chickfil-A, Olive Garden, Chase Bank, Barnes & Noble, CVS, Verizon, T.J. Maxx, DSW, Michaels, Petco, ALDI, & many national hotel chains, just to name a few.

### **Highlights**

- One of only 12 adult-use licenses available in the state!
- @ 500 Ft from freeway entrance/exits, an additional 130,000 Cars Per Day!
- Quick Closing!

| sale price                     | BUILDING SIZE                              |
|--------------------------------|--------------------------------------------|
| <b>\$7,300,000</b>             | 3,520 sqft                                 |
| parking spots                  | LOT SIZE                                   |
| <b>40+</b>                     | 0.96 Acres                                 |
| 10-MILE POP.<br><b>341,132</b> | Freeway / Frontage Traffic <b>180,000+</b> |